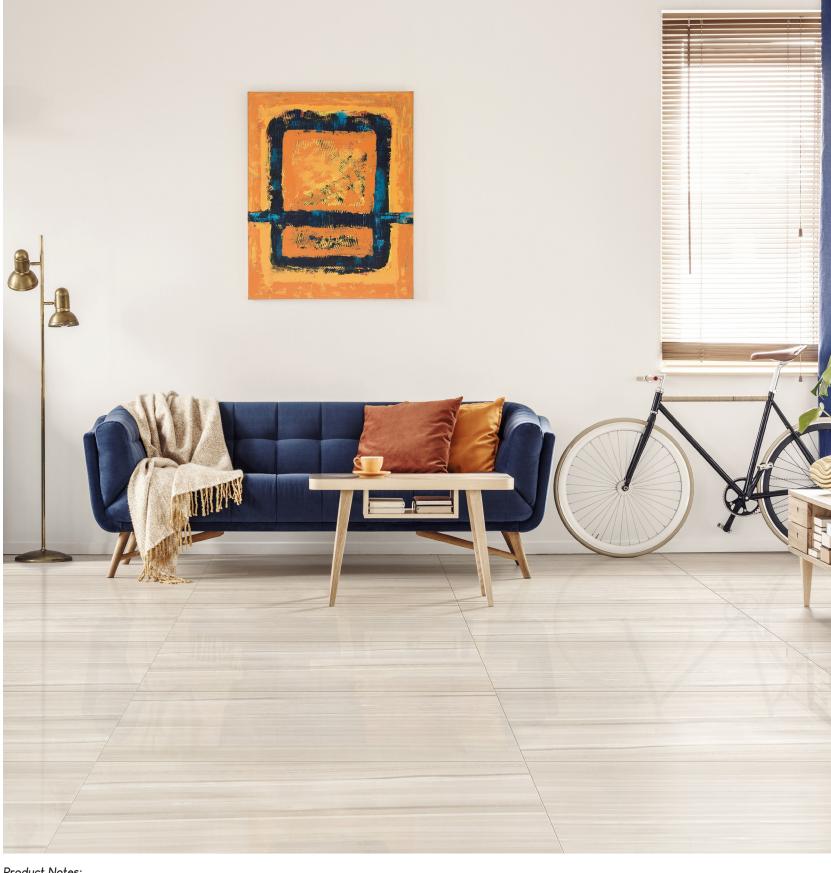

## ANNORA

Series: ANNORA

Material: PORCELAIN

Thickness: 3/8"

Appearance: VEIN CUT MARBLE

Finish: MATTE OR POLISHED

Edge Profile: RECTIFIED

Recommended Grout Joint: 1/8"

DCOF: > 0.42 (MATTE) < 0.35 (POLISHED)

Shade Variation: MODERATE V3