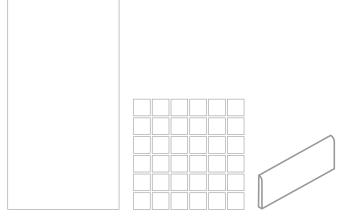

## ANNORA

Series: ANNORA

Material: PORCELAIN

Thickness: 3/8"

Appearance: VEIN CUT MARBLE

Finish: MATTE OR POLISHED

Edge Profile: RECTIFIED

Recommended Grout Joint: 1/8"

DCOF: > 0.42 (MATTE) < 0.35 (POLISHED)

Shade Variation: MODERATE V3

## **Available Colors:**



## Available sizes:



12x24"

2x2" MOSAIC

3x12" BN



## **Product Notes:**

All International Tile & Stone (ITS) ceramic products are manufactured in accordance with ANSI and ISO standards and meet the technical specifications as stated by the factory. Subtle variations in color, tone or other visual characteristics can occur between batches and/or manufacturing productions of both kiln-fired ceramic tile and natural stone products, and confirmation and acceptance must be based on observation of physical material at the job site and prior to installation. Digital images and other photographic marketing tools represent the general look of tile and stone, but often don't capture subtleties or other perceptible characteristics inherent in tile and stone products. For best results, installation should be perfor