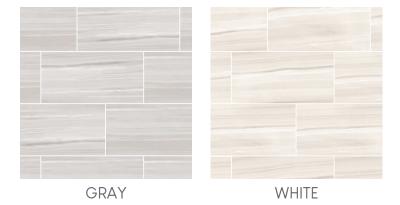

## ANNORA

Series: ANNORA

Material: PORCELAIN

Thickness: 3/8"

Appearance: VEIN CUT MARBLE

Finish: MATTE OR POLISHED

Edge Profile: RECTIFIED

Recommended Grout Joint: 1/8"

DCOF: > 0.42 (MATTE) < 0.35 (POLISHED)

Shade Variation: MODERATE V3

## **Available Colors:**



## Available sizes:



12x24"

2x2" MOSAIC

3x12" BN



## **Product Notes:**

All International Tile & Stone (ITS) ceramic products are manufactured in accordance with ANSI and ISO standards and meet the technical specifications as stated by the factory. Subtle variations in color, tone or other visual characteristics can occur between batches and/or manufacturing productions of both kiln-fired ceramic tile and natural stone products, and confirmation and acceptance must be based on observation of physical material at the job site and prior to installation. Digital images and other photographic marketing tools represent the general look of tile and stone, but often don't capture subtleties or other perceptible characteristics inherent in tile and stone products. For best results, instal