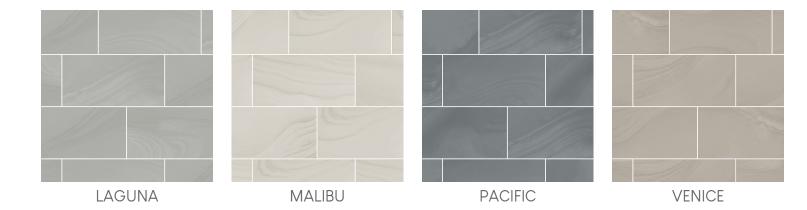

## WAVES

Series: WAVES

Material: PORCELAIN

Thickness: 3/8"

Appearance: STONE

Finish: MATTE

Edge Profile: RECTIFIED

Recommended Grout Joint: 1/8"

DCOF: > 0.42

Shade Variation: MODERATE V3

## **Available Colors:**



## Available sizes:





## Product Notes:

All International Tile & Stone (ITS) ceramic products are manufactured in accordance with ANSI and ISO standards and meet the technical specifications as stated by the factory. Subtle variations in color, tone or other visual characteristics can occur between batches and/or manufacturing productions of both kiln-fired ceramic tile and natural stone products, and confirmation and acceptance must be based on observation of physical material at the job site and prior to installation. Digital images and other photographic marketing tools represent the general look of tile and stone, but often don't capture subtleties or other perceptible characteristics inherent in tile and stone products. For best results, installation should be performed by a lic