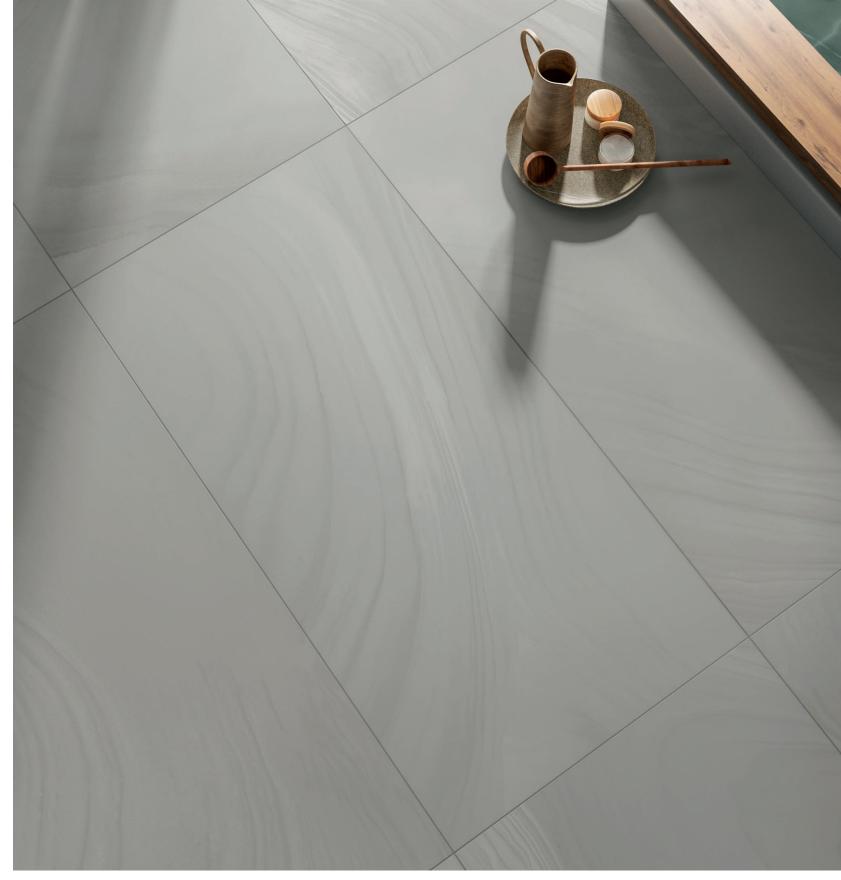

## WAVES

Series: WAVES

Material: PORCELAIN

Thickness: 3/8"

Appearance: STONE

Finish: MATTE

Edge Profile: RECTIFIED

Recommended Grout Joint: 1/8"

DCOF: > 0.42

Shade Variation: MODERATE V3