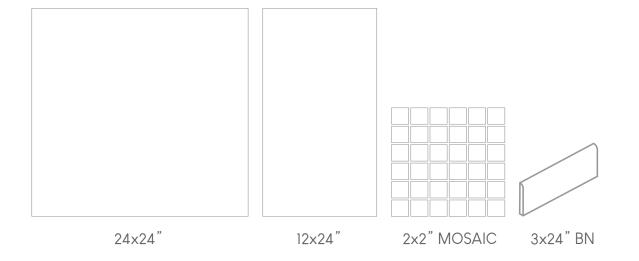

## WAVES

Series: WAVES

Material: PORCELAIN

Thickness: 3/8"

Appearance: STONE

Finish: MATTE

Edge Profile: RECTIFIED

Recommended Grout Joint: 1/8"

DCOF: > 0.42

Shade Variation: MODERATE V3

## **Available Colors:**



## Available sizes:





## Product Notes:

All International Tile & Stone (ITS) ceramic products are manufactured in accordance with ANSI and ISO standards and meet the technical specifications as stated by the factory. Subtle variations in color, tone or other visual characteristics can occur between batches and/or manufacturing productions of both kiln-fired ceramic tile and natural stone products, and confirmation and acceptance must be based on observation of physical material at the job site and prior to installation. Digital images and other photographic marketing tools represent the general look of tile and stone, but often don't capture subtleties or other perceptible characteristics inherent in tile and stone products. For best results, installation should be performed by a licensed industry professi