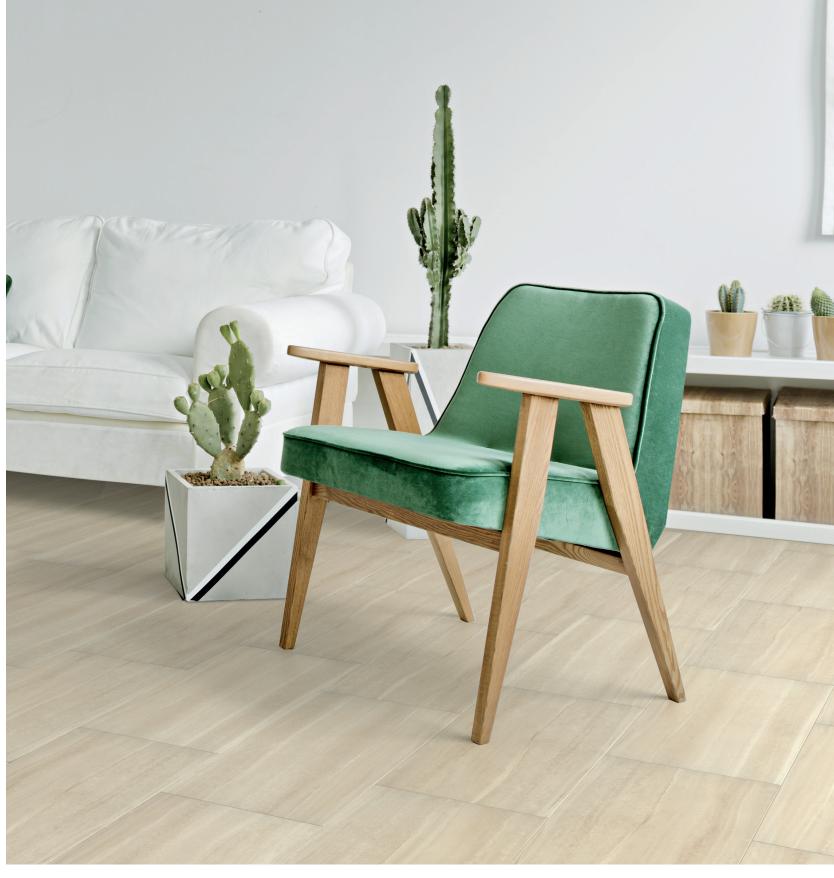

## ALLIANCE II

Series: ALLIANCE II

Material: PORCELAIN

Thickness: 5/16"

Appearance: VEIN-CUT STONE

Finish: MATTE

Edge Profile: PRESSED

Recommended Grout Joint: 3/16"

DCOF: > 0.42

Shade Variation: MODERATE V3