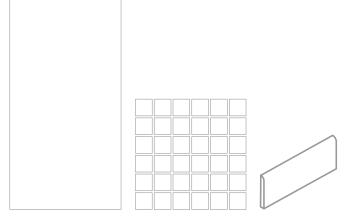

## ALLIANCE II

Series: ALLIANCE II

Material: PORCELAIN

Thickness: 5/16"

Appearance: VEIN-CUT STONE

Finish: MATTE

Edge Profile: PRESSED

Recommended Grout Joint: 3/16"

DCOF: > 0.42

Shade Variation: MODERATE V3

## **Available Colors:**



## Available sizes:



12×24"

2x2" MOSAIC

3x12" BN



## Product Notes:

All International Tile & Stone (ITS) ceramic products are manufactured in accordance with ANSI and ISO standards and meet the technical specifications as stated by the factory. Subtle variations in color, tone or other visual characteristics can occur between batches and/or manufacturing productions of both kiln-fired ceramic tile and natural stone products, and confirmation and acceptance must be based on observation of physical material at the job site and prior to installation. Digital images and other photographic marketing tools represent the general look of tile and stone, but often don't capture subtleties or other perceptible characteristics inherent in tile and stone products. For best results, installation should be performed