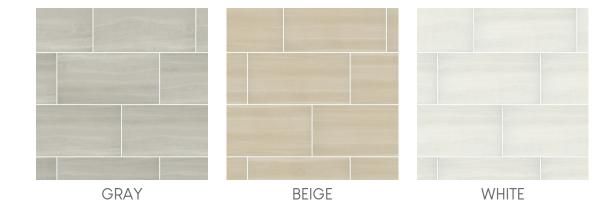

## **Available Colors:**

## ALLIANCE II

Series: ALLIANCE II

Material: PORCELAIN

Thickness: 5/16"

Appearance: VEIN-CUT STONE

Finish: MATTE

Edge Profile: PRESSED

Recommended Grout Joint: 3/16"