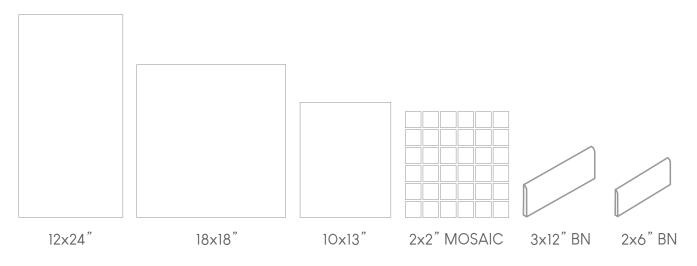

## SKYLINE

| Series:                  | SKYLINE     |
|--------------------------|-------------|
| Material:                | CERAMIC     |
| Thickness:               | 1/4"        |
| Appearance:              | STONE       |
| Finish:                  | MATTE       |
| Edge Profile:            | PRESSED     |
| Recommended Grout Joint: | 3/16"       |
| DCOF:                    | > 0.42      |
| Shade Variation:         | MODERATE V3 |

Available Colors:



GREY



Available sizes:





## **Product Notes:**

All International Tile & Stone (ITS) ceramic products are manufactured in accordance with ANSI and ISO standards and meet the technical specifications as stated by the factory. Subtle variations in color, tone or other visual characteristics can occur between batches and/or manufacturing productions of both kiln-fired ceramic tile and natural stone products, and confirmation and acceptance must be based on observation of physical material at the job site and prior to installation. Digital images and other photographic marketing tools represent the general look of tile and stone, but often don't capture subtleties or other perceptible characteristics inherent in tile and stone products. For best results, installation should be performed by a licensed industry prof