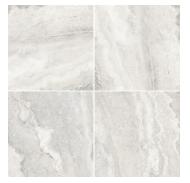

## SKYLINE

| Series:                  | SKYLINE     |
|--------------------------|-------------|
| Material:                | CERAMIC     |
| Thickness:               | 1/4"        |
| Appearance:              | STONE       |
| Finish:                  | MATTE       |
| Edge Profile:            | PRESSED     |
| Recommended Grout Joint: | 3/16"       |
| DCOF:                    | > 0.42      |
| Shade Variation:         | MODERATE V3 |

Available Colors:

GREY

Available sizes: