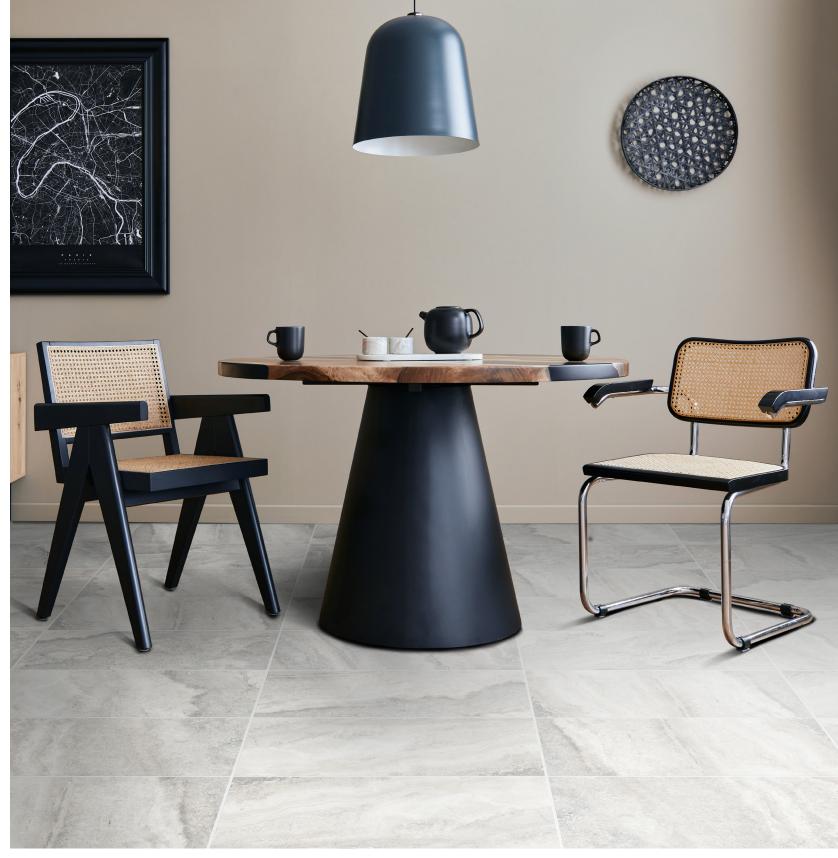

## SKYLINE

| Series:                  | SKYLINE     |
|--------------------------|-------------|
| Material:                | CERAMIC     |
| Thickness:               | 1/4"        |
| Appearance:              | STONE       |
| Finish:                  | MATTE       |
| Edge Profile:            | PRESSED     |
| Recommended Grout Joint: | 3/16"       |
| DCOF:                    | > 0.42      |
| Shade Variation:         | MODERATE V3 |

Available Colors:

GREY

Available sizes: