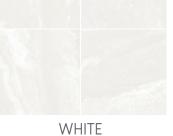

## SKYLINE

| Series:                  | SKYLINE     |
|--------------------------|-------------|
| Material:                | CERAMIC     |
| Thickness:               | 1/4"        |
| Appearance:              | STONE       |
| Finish:                  | MATTE       |
| Edge Profile:            | PRESSED     |
| Recommended Grout Joint: | 3/16"       |
| DCOF:                    | > 0.42      |
| Shade Variation:         | MODERATE V3 |

Available Colors:



GREY



Available sizes:





## **Product Notes:**

All International Tile & Stone (ITS) ceramic products are manufactured in accordance with ANSI and ISO standards and meet the technical specifications as stated by the factory. Subtle variations in color, tone or other visual characteristics can occur between batches and/or manufacturing productions of both kiln-fired ceramic tile and natural stone products, and confirmation and acceptance must be based on observation of physical material at the job site and prior to installation. Digital images and other photographic marketing tools represent the general look of tile and stone, but often don't capture subtleties or other perceptible characteristics inherent in tile and stone products. For best results, installation should be performed by a li