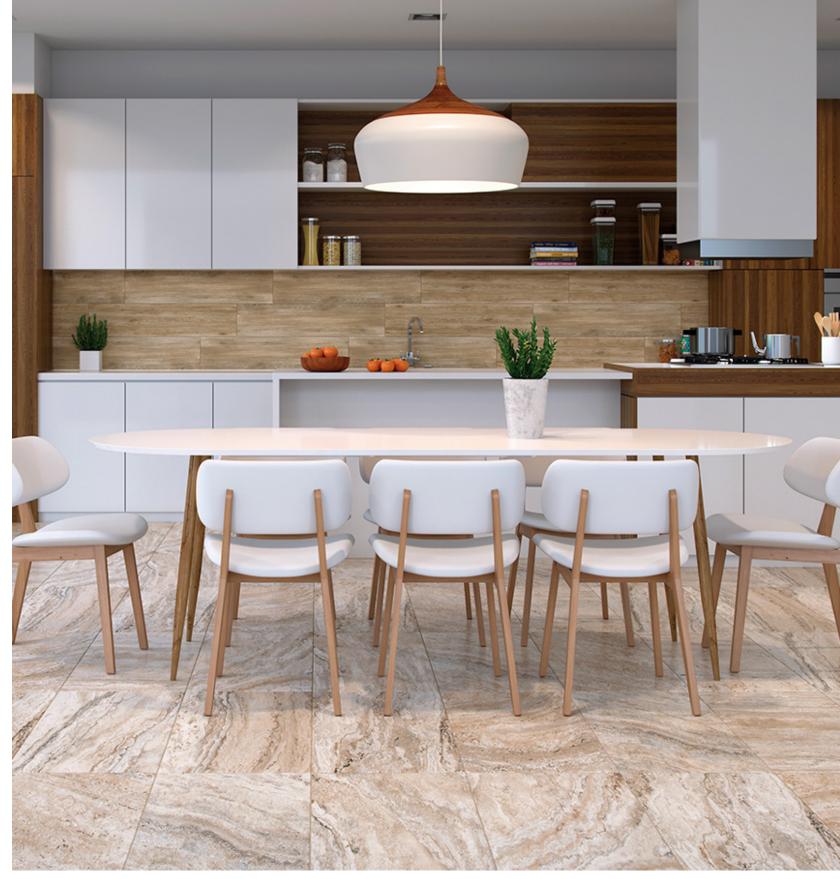

## EMPIRE

| Series:                  | EMPIRE      |
|--------------------------|-------------|
| Material:                | PORCELAIN   |
| Thickness:               | 5/16"       |
| Appearance:              | STONE       |
| Finish:                  | MATTE       |
| Edge Profile:            | PRESSED     |
| Recommended Grout Joint: | 3/16"       |
| DCOF:                    | > 0.42      |
| Shade Variation:         | MODERATE V3 |

Available Colors:

BEIGE