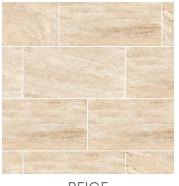

## EMPIRE

| Series:                  | EMPIRE      |
|--------------------------|-------------|
| Material:                | PORCELAIN   |
| Thickness:               | 5/16"       |
| Appearance:              | STONE       |
| Finish:                  | MATTE       |
| Edge Profile:            | PRESSED     |
| Recommended Grout Joint: | 3/16"       |
| DCOF:                    | > 0.42      |
| Shade Variation:         | MODERATE V3 |

Available Colors:



BEIGE

## Available sizes:





## Product Notes:

All International Tile & Stone (ITS) ceramic products are manufactured in accordance with ANSI and ISO standards and meet the technical specifications as stated by the factory. Subtle variations in color, tone or other visual characteristics can occur between batches and/or manufacturing productions of both kiln-fired ceramic tile and natural stone products, and confirmation and acceptance must be based on observation of physical material at the job site and prior to installation. Digital images and other photographic marketing tools represent the general look of tile and stone, but often don't capture subtleties or other perceptible characteristics inherent in tile and stone products. For best results, installation should be performed b