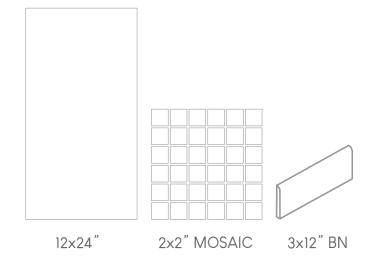

## EMPIRE

| Series:                  | EMPIRE      |
|--------------------------|-------------|
| Material:                | PORCELAIN   |
| Thickness:               | 5/16"       |
| Appearance:              | STONE       |
| Finish:                  | MATTE       |
| Edge Profile:            | PRESSED     |
| Recommended Grout Joint: | 3/16"       |
| DCOF:                    | > 0.42      |
| Shade Variation:         | MODERATE V3 |

Available Colors:



BEIGE

## Available sizes:





## Product Notes:

All International Tile & Stone (ITS) ceramic products are manufactured in accordance with ANSI and ISO standards and meet the technical specifications as stated by the factory. Subtle variations in color, tone or other visual characteristics can occur between batches and/or manufacturing productions of both kiln-fired ceramic tile and natural stone products, and confirmation and acceptance must be based on observation of physical material at the job site and prior to installation. Digital images and other photographic marketing tools represent the general look of tile and stone, but often don't capture subtleties or other perceptible characteristics inherent in tile and stone products. For best results, installation should be performed by a licensed industry professi