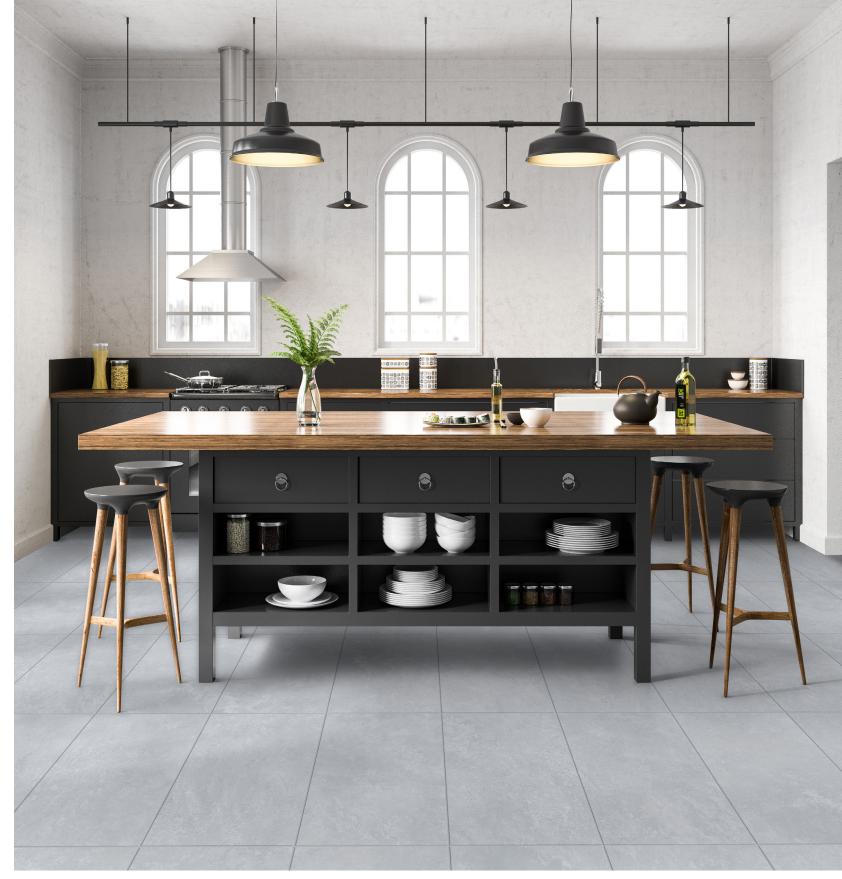

## BEACH

| Series:                  | BEACH     |
|--------------------------|-----------|
| Material:                | PORCELAIN |
| Thickness:               | 5/16"     |
| Appearance:              | STONE     |
| Finish:                  | MATTE     |
| Edge Profile:            | PRESSED   |
| Recommended Grout Joint: | 3/16"     |
| DCOF:                    | > 0.42    |
| Shade Variation:         | SLIGHT V2 |

## Available Colors:

- GRAY PEBBLE
- SAND DUNE

WHITE SURF