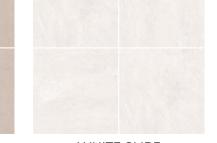

## BEACH

| Series:                  | BEACH     |
|--------------------------|-----------|
| Material:                | PORCELAIN |
| Thickness:               | 5/16"     |
| Appearance:              | STONE     |
| Finish:                  | MATTE     |
| Edge Profile:            | PRESSED   |
| Recommended Grout Joint: | 3/16"     |
| DCOF:                    | > 0.42    |
| Shade Variation:         | SLIGHT V2 |

## Available Colors:





- GRAY PEBBLE
- SAND DUNE



WHITE SURF

## Available sizes:





## Product Notes:

All International Tile & Stone (ITS) ceramic products are manufactured in accordance with ANSI and ISO standards and meet the technical specifications as stated by the factory. Subtle variations in color, tone or other visual characteristics can occur between batches and/or manufacturing productions of both kiln-fired ceramic tile and natural stone products, and confirmation and acceptance must be based on observation of physical material at the job site and prior to installation. Digital images and other photographic marketing tools represent the general look of tile and stone, but often don't capture subtleties or other perceptible characteristics inherent in tile and stone products. For best results, installation should be perfor