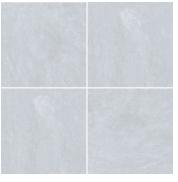

## BEACH

| Series:                  | BEACH     |
|--------------------------|-----------|
| Material:                | PORCELAIN |
| Thickness:               | 5/16"     |
| Appearance:              | STONE     |
| Finish:                  | MATTE     |
| Edge Profile:            | PRESSED   |
| Recommended Grout Joint: | 3/16"     |
| DCOF:                    | > 0.42    |
| Shade Variation:         | SLIGHT V2 |

## Available Colors:





- GRAY PEBBLE
- SAND DUNE



WHITE SURF

## Available sizes:





## Product Notes:

All International Tile & Stone (ITS) ceramic products are manufactured in accordance with ANSI and ISO standards and meet the technical specifications as stated by the factory. Subtle variations in color, tone or other visual characteristics can occur between batches and/or manufacturing productions of both kiln-fired ceramic tile and natural stone products, and confirmation and acceptance must be based on observation of physical material at the job site and prior to installation. Digital images and other photographic marketing tools represent the general look of tile and stone, but often don't capture subtleties or other perceptible characteristics inherent in tile and stone products. For best results