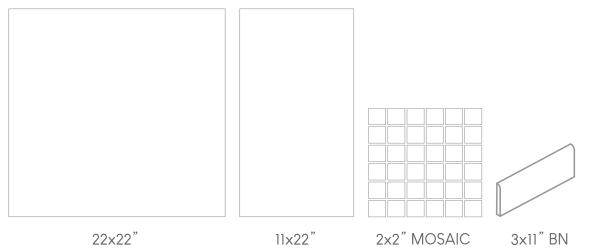

## BEACH

| Series:                  | BEACH     |
|--------------------------|-----------|
| Material:                | PORCELAIN |
| Thickness:               | 5/16"     |
| Appearance:              | STONE     |
| Finish:                  | MATTE     |
| Edge Profile:            | PRESSED   |
| Recommended Grout Joint: | 3/16"     |
| DCOF:                    | > 0.42    |
| Shade Variation:         | SLIGHT V2 |

## Available Colors:





- GRAY PEBBLE
- SAND DUNE



WHITE SURF

## Available sizes:





## Product Notes:

All International Tile & Stone (ITS) ceramic products are manufactured in accordance with ANSI and ISO standards and meet the technical specifications as stated by the factory. Subtle variations in color, tone or other visual characteristics can occur between batches and/or manufacturing productions of both kiln-fired ceramic tile and natural stone products, and confirmation and acceptance must be based on observation of physical material at the job site and prior to installation. Digital images and other photographic marketing tools represent the general look of tile and stone, but often don't capture subtleties or other perceptible characteristics inherent in tile and stone products. For best results, installation should be performed by a licensed industry professi