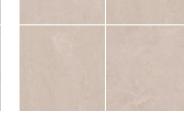

## BEACH

| Series:                  | BEACH     |
|--------------------------|-----------|
| Material:                | PORCELAIN |
| Thickness:               | 5/16"     |
| Appearance:              | STONE     |
| Finish:                  | MATTE     |
| Edge Profile:            | PRESSED   |
| Recommended Grout Joint: | 3/16"     |
| DCOF:                    | > 0.42    |
| Shade Variation:         | SLIGHT V2 |

## Available Colors:





- GRAY PEBBLE
- SAND DUNE



WHITE SURF

## Available sizes:





## Product Notes:

All International Tile & Stone (ITS) ceramic products are manufactured in accordance with ANSI and ISO standards and meet the technical specifications as stated by the factory. Subtle variations in color, tone or other visual characteristics can occur between batches and/or manufacturing productions of both kiln-fired ceramic tile and natural stone products, and confirmation and acceptance must be based on observation of physical material at the job site and prior to installation. Digital images and other photographic marketing tools represent the general look of tile and stone, but often don't capture subtleties or other perceptible characteristics inherent in tile and stone products. For best results,