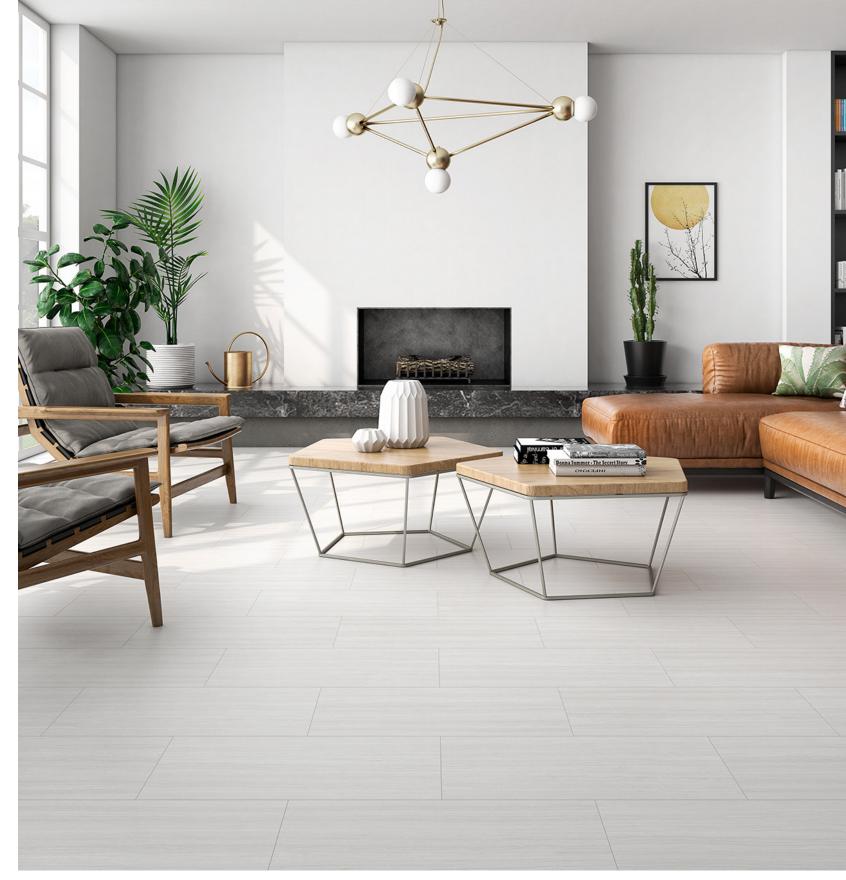

Series: SILK

Material: PORCELAIN

Thickness: 5/16"

Appearance: VEIN-CUT STONE

Finish: MATTE

Edge Profile: PRESSED

Recommended Grout Joint: 3/16"

DCOF: > 0.42