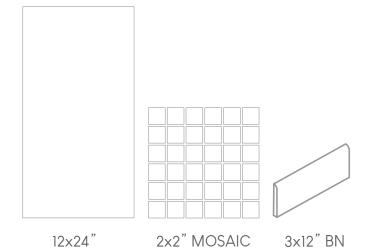

Series: SILK

Material: PORCELAIN

Thickness: 5/16"

Appearance: VEIN-CUT STONE

Finish: MATTE

Edge Profile: PRESSED

Recommended Grout Joint: 3/16"

DCOF: > 0.42

Shade Variation: MODERATE V3

## **Available Colors:**



## Available sizes:





## Product Notes:

All International Tile & Stone (ITS) ceramic products are manufactured in accordance with ANSI and ISO standards and meet the technical specifications as stated by the factory. Subtle variations in color, tone or other visual characteristics can occur between batches and/or manufacturing productions of both kiln-fired ceramic tile and natural stone products, and confirmation and acceptance must be based on observation of physical material at the job site and prior to installation. Digital images and other photographic marketing tools represent the general look of tile and stone, but often don't capture subtleties or other perceptible characteristics inherent in tile and stone products. For best results, installation should be performed by a licensed industry professi