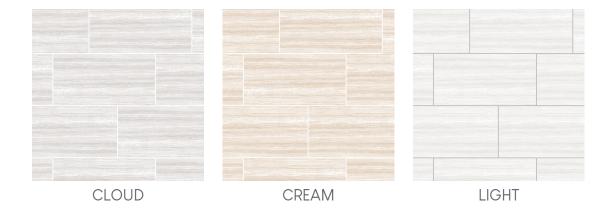

Series: SILK

Material: PORCELAIN

Thickness: 5/16"

Appearance: VEIN-CUT STONE

Finish: MATTE

Edge Profile: PRESSED

Recommended Grout Joint: 3/16"

DCOF: > 0.42

Shade Variation: MODERATE V3

## **Available Colors:**



## Available sizes:





## Product Notes:

All International Tile & Stone (ITS) ceramic products are manufactured in accordance with ANSI and ISO standards and meet the technical specifications as stated by the factory. Subtle variations in color, tone or other visual characteristics can occur between batches and/or manufacturing productions of both kiln-fired ceramic tile and natural stone products, and confirmation and acceptance must be based on observation of physical material at the job site and prior to installation. Digital images and other photographic marketing tools represent the general look of tile and stone, but often don't capture subtleties or other perceptible characteristics inherent in tile and stone products. For best results, installation should be performed by a lic