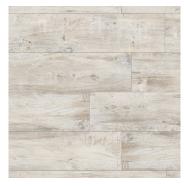

## YUKON

Series: YUKON

Material: PORCELAIN

Thickness: 5/16"

Appearance: WOOD

Finish: STRUCTURED

Edge Profile: PRESSED

Recommended Grout Joint: 3/16"

DCOF: > 0.42

Shade Variation: RANDOM V4

## **Available Colors:**









ATLIN KLONDIKE

MAYO

WATSON

## Available sizes:





## Product Notes:

All International Tile & Stone (ITS) ceramic products are manufactured in accordance with ANSI and ISO standards and meet the technical specifications as stated by the factory. Subtle variations in color, tone or other visual characteristics can occur between batches and/or manufacturing productions of both kiln-fired ceramic tile and natural stone products, and confirmation and acceptance must be based on observation of physical material at the job site and prior to installation. Digital images and other photographic marketing tools represent the general look of tile and stone, but often don't capture subtleties or other perceptible characteristics inherent in tile and stone products. For best results, install