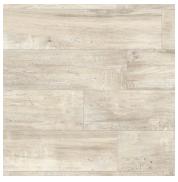

## YUKON

Series: YUKON

Material: PORCELAIN

Thickness: 5/16"

Appearance: WOOD

Finish: STRUCTURED

Edge Profile: PRESSED

Recommended Grout Joint: 3/16"

DCOF: > 0.42

Shade Variation: RANDOM V4

## **Available Colors:**









ATLIN KLONDIKE

MAYO

WATSON

## Available sizes:





## Product Notes:

All International Tile & Stone (ITS) ceramic products are manufactured in accordance with ANSI and ISO standards and meet the technical specifications as stated by the factory. Subtle variations in color, tone or other visual characteristics can occur between batches and/or manufacturing productions of both kiln-fired ceramic tile and natural stone products, and confirmation and acceptance must be based on observation of physical material at the job site and prior to installation. Digital images and other photographic marketing tools represent the general look of tile and stone, but often don't capture subtleties or other perceptible characteristics inherent in tile and stone products. For best results, installatio