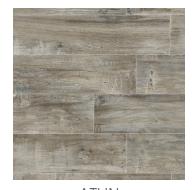

## YUKON

Series: YUKON

Material: PORCELAIN

Thickness: 5/16"

Appearance: WOOD

Finish: STRUCTURED

Edge Profile: PRESSED

Recommended Grout Joint: 3/16"

DCOF: > 0.42

Shade Variation: RANDOM V4

## **Available Colors:**









ATLIN KLONDIKE

MAYO

WATSON

## Available sizes:





## Product Notes:

All International Tile & Stone (ITS) ceramic products are manufactured in accordance with ANSI and ISO standards and meet the technical specifications as stated by the factory. Subtle variations in color, tone or other visual characteristics can occur between batches and/or manufacturing productions of both kiln-fired ceramic tile and natural stone products, and confirmation and acceptance must be based on observation of physical material at the job site and prior to installation. Digital images and other photographic marketing tools represent the general look of tile and stone, but often don't capture subtleties or other perceptible characteristics inherent in tile and stone products. For best results, insta