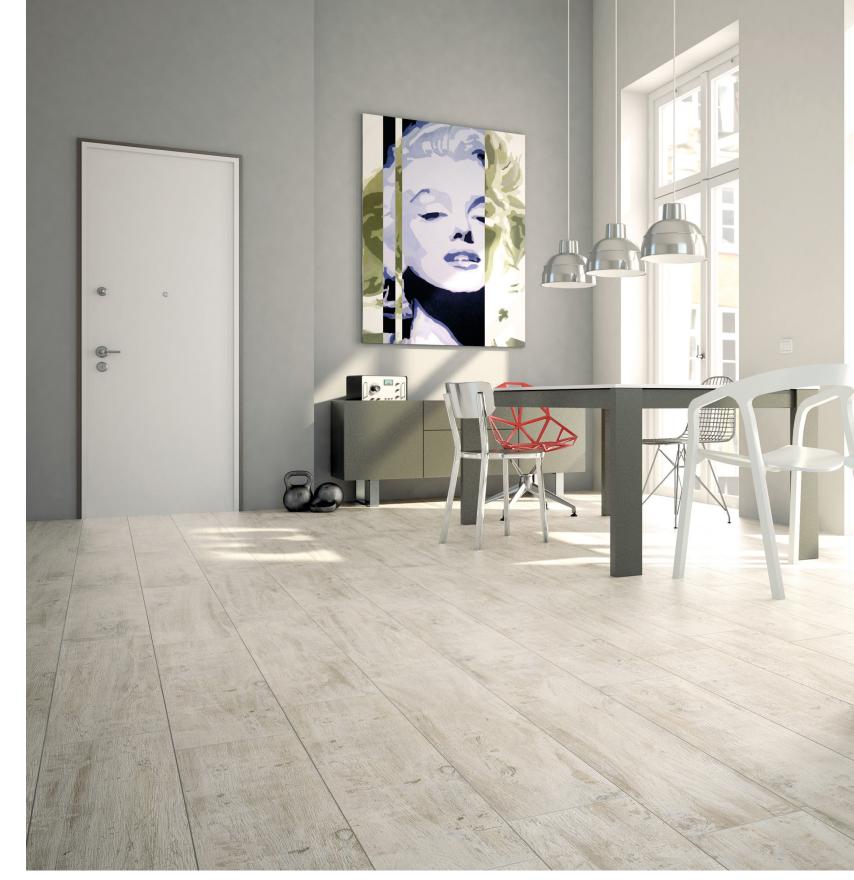

## YUKON

Series: YUKON

Material: PORCELAIN

Thickness: 5/16"

Appearance: WOOD

Finish: STRUCTURED

Edge Profile: PRESSED

Recommended Grout Joint: 3/16"

## **Available Colors:**

ATLIN KLONDIKE

MAYO

WATSON