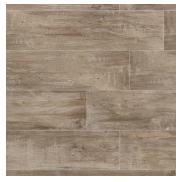

## YUKON

Series: YUKON

Material: PORCELAIN

Thickness: 5/16"

Appearance: WOOD

Finish: STRUCTURED

Edge Profile: PRESSED

Recommended Grout Joint: 3/16"

DCOF: > 0.42

Shade Variation: RANDOM V4

## **Available Colors:**









ATLIN KLONDIKE

MAYO

WATSON

## Available sizes:





## Product Notes:

All International Tile & Stone (ITS) ceramic products are manufactured in accordance with ANSI and ISO standards and meet the technical specifications as stated by the factory. Subtle variations in color, tone or other visual characteristics can occur between batches and/or manufacturing productions of both kiln-fired ceramic tile and natural stone products, and confirmation and acceptance must be based on observation of physical material at the job site and prior to installation. Digital images and other photographic marketing tools represent the general look of tile and stone, but often don't capture subtleties or other perceptible characteristics inherent in tile and stone products. For best results, installat