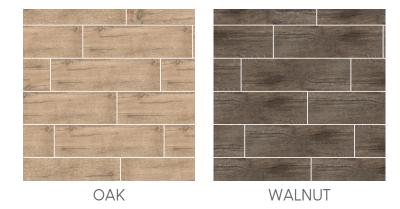

## **Available Colors:**

## ASPEN

Series: ASPEN

Material: PORCELAIN

Thickness: 5/16"

Appearance: WOOD

Finish: MATTE

Edge Profile: PRESSED

Recommended Grout Joint: 3/16"