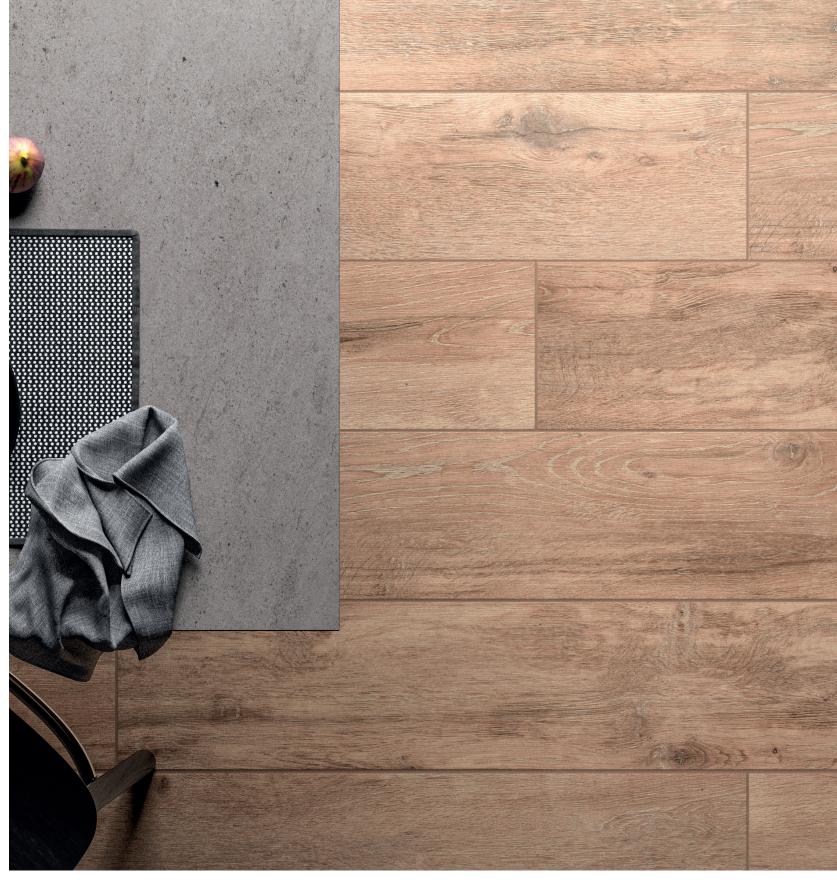

## ASPEN

Series: ASPEN

Material: PORCELAIN

Thickness: 5/16"

Appearance: WOOD

Finish: MATTE

Edge Profile: PRESSED

Recommended Grout Joint: 3/16"

DCOF: > 0.42

Shade Variation: MODERATE V3