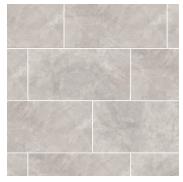

## SANTIAGO

Series: SANTIAGO

Material: PORCELAIN

Thickness: 3/8"

Appearance: STONE

Finish: MATTE OR POLISHED

Edge Profile: RECTIFIED

Recommended Grout Joint: 1/8"

## **Available Colors:**

GREY

**IVORY** 