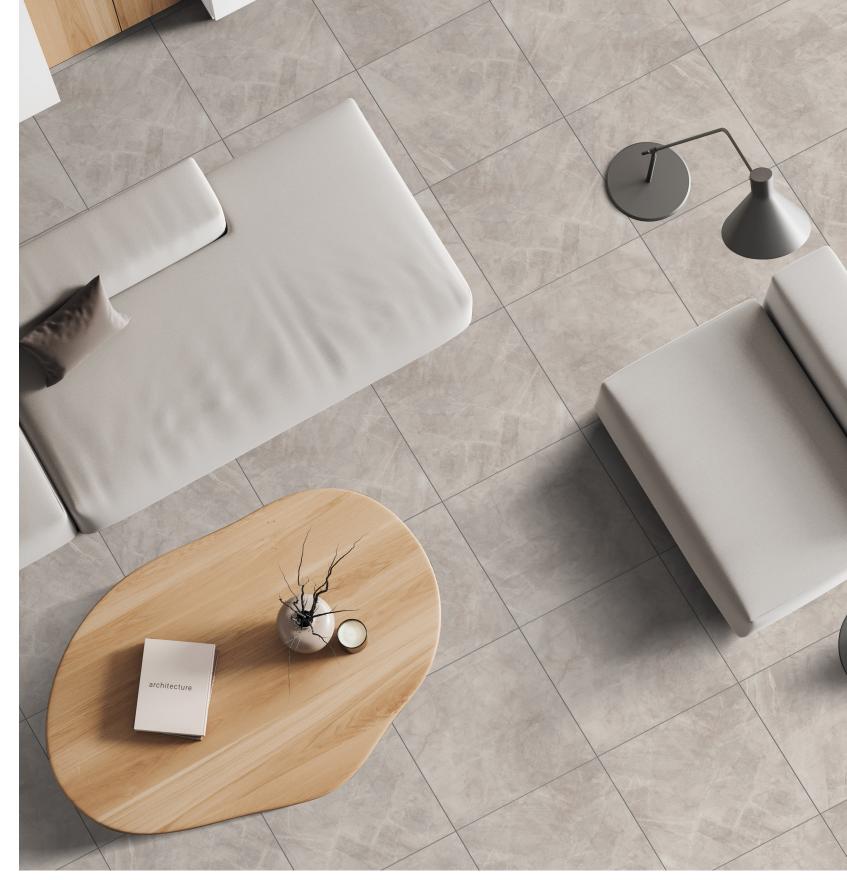

## SANTIAGO

Series: SANTIAGO

Material: PORCELAIN

Thickness: 3/8"

Appearance: STONE

Finish: MATTE OR POLISHED

Edge Profile: RECTIFIED

Recommended Grout Joint: 1/8"

## **Available Colors:**

GREY

**IVORY** 