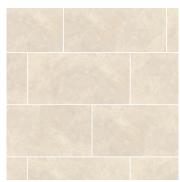

## SANTIAGO

Series: SANTIAGO

Material: PORCELAIN

Thickness: 3/8"

Appearance: STONE

Finish: MATTE OR POLISHED

Edge Profile: RECTIFIED

Recommended Grout Joint: 1/8"

## **Available Colors:**

GREY

**IVORY** 