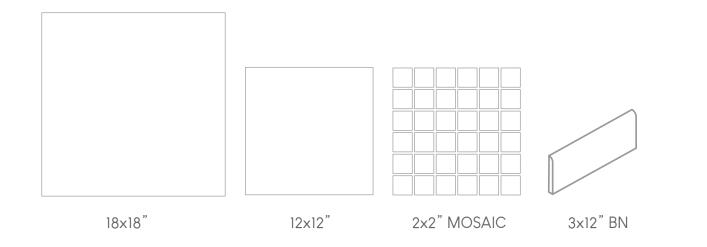

## TRAVERTINO

| Series:                  | TRAVERTINO     |
|--------------------------|----------------|
| Material:                | CERAMIC        |
| Thickness:               | 1/4"           |
| Appearance:              | VEIN-CUT STONE |
| Finish:                  | MATTE          |
| Edge Profile:            | PRESSED        |
| Recommended Grout Joint: | 3/16"          |
| DCOF:                    | > 0.42         |
| Shade Variation:         | SLIGHT V2      |

Available Colors:



MARFIL

## Available sizes:





## Product Notes:

All International Tile & Stone (ITS) ceramic products are manufactured in accordance with ANSI and ISO standards and meet the technical specifications as stated by the factory. Subtle variations in color, tone or other visual characteristics can occur between batches and/or manufacturing productions of both kiln-fired ceramic tile and natural stone products, and confirmation and acceptance must be based on observation of physical material at the job site and prior to installation. Digital images and other photographic marketing tools represent the general look of tile and stone, but often don't capture subtleties or other perceptible characteristics inherent in tile and stone products. For best results, installation should be performed by a licensed industry professi