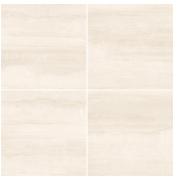

## TRAVERTINO

| Series:                  | TRAVERTINO     |
|--------------------------|----------------|
| Material:                | CERAMIC        |
| Thickness:               | 1/4"           |
| Appearance:              | VEIN-CUT STONE |
| Finish:                  | MATTE          |
| Edge Profile:            | PRESSED        |
| Recommended Grout Joint: | 3/16"          |
| DCOF:                    | > 0.42         |
| Shade Variation:         | SLIGHT V2      |

Available Colors:



MARFIL

## Available sizes:





## Product Notes:

All International Tile & Stone (ITS) ceramic products are manufactured in accordance with ANSI and ISO standards and meet the technical specifications as stated by the factory. Subtle variations in color, tone or other visual characteristics can occur between batches and/or manufacturing productions of both kiln-fired ceramic tile and natural stone products, and confirmation and acceptance must be based on observation of physical material at the job site and prior to installation. Digital images and other photographic marketing tools represent the general look of tile and stone, but often don't capture subtleties or other perceptible characteristics inherent in tile and stone products. For best results, installation should be performed