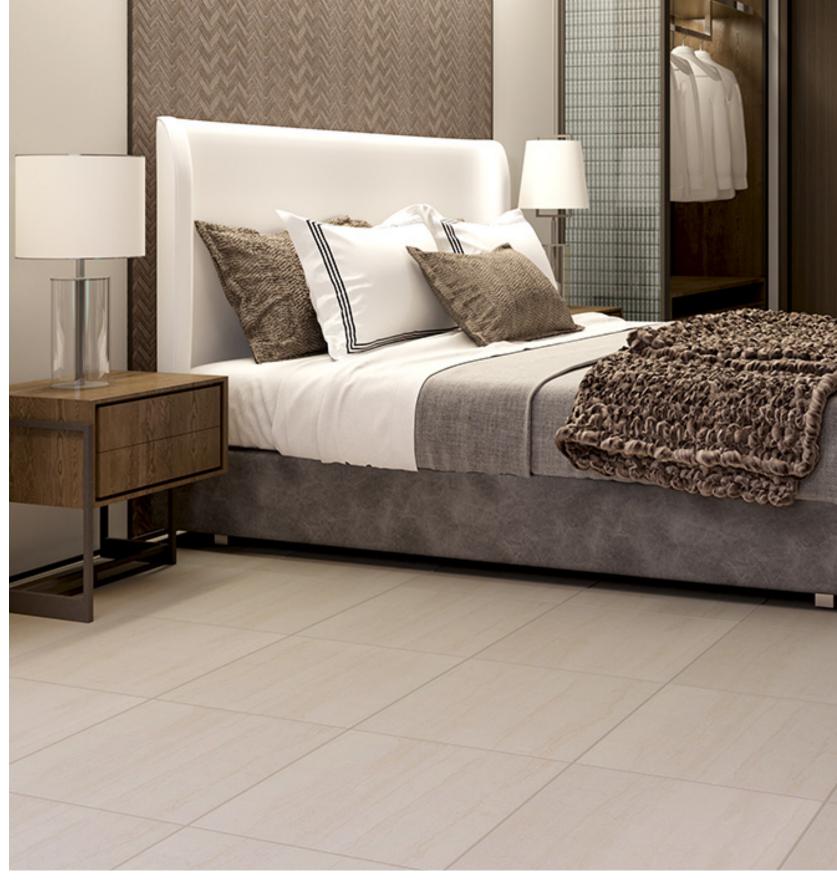

## TRAVERTINO

| Series:                  | TRAVERTINO     |
|--------------------------|----------------|
| Material:                | CERAMIC        |
| Thickness:               | 1/4"           |
| Appearance:              | VEIN-CUT STONE |
| Finish:                  | MATTE          |
| Edge Profile:            | PRESSED        |
| Recommended Grout Joint: | 3/16"          |
| DCOF:                    | > 0.42         |
| Shade Variation:         | SLIGHT V2      |

Available Colors:

MARFIL