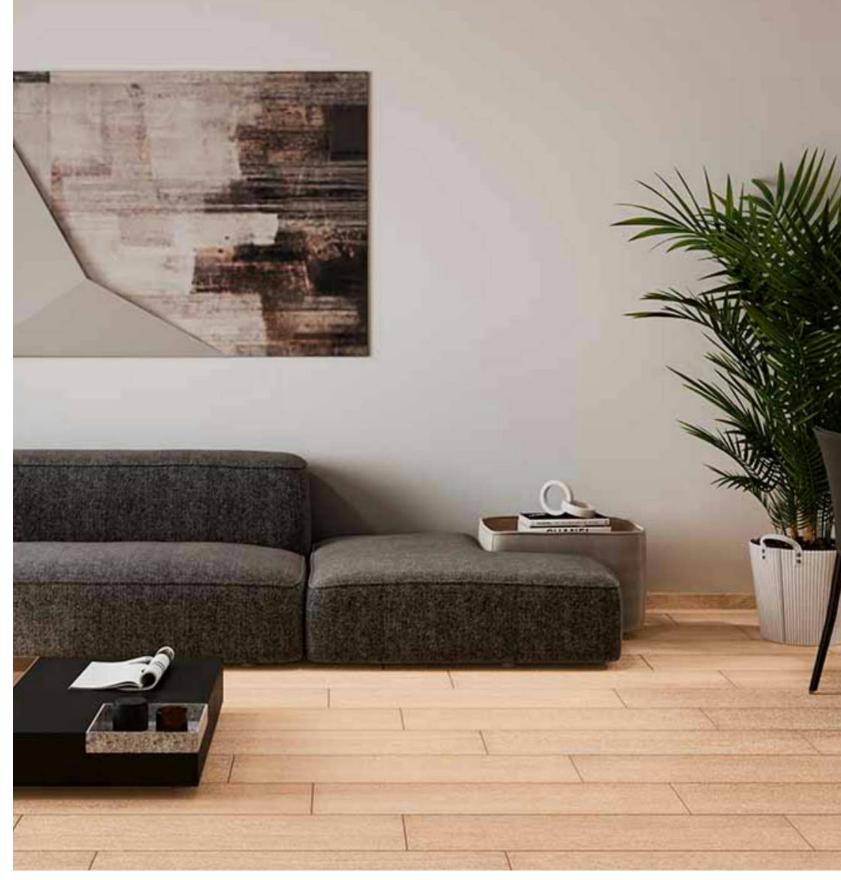

## MADERAS ASPEN

| Series:                  | MADERAS ASPEN |
|--------------------------|---------------|
| Material:                | CERAMIC       |
| Thickness:               | 5/16"         |
| Appearance:              | WOOD          |
| Finish:                  | MATTE         |
| Edge Profile:            | PRESSED       |
| Recommended Grout Joint: | 3/16"         |
| DCOF:                    | > 0.42        |
| Shade Variation:         | MODERATE V3   |

Available Colors:

TAUPE

Available sizes: