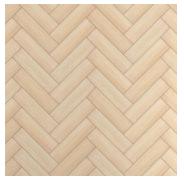

## MADERAS ASPEN

| Series:                  | MADERAS ASPEN |
|--------------------------|---------------|
| Material:                | CERAMIC       |
| Thickness:               | 5/16"         |
| Appearance:              | WOOD          |
| Finish:                  | MATTE         |
| Edge Profile:            | PRESSED       |
| Recommended Grout Joint: | 3/16"         |
| DCOF:                    | > 0.42        |
| Shade Variation:         | MODERATE V3   |

Available Colors:

TAUPE

Available sizes: