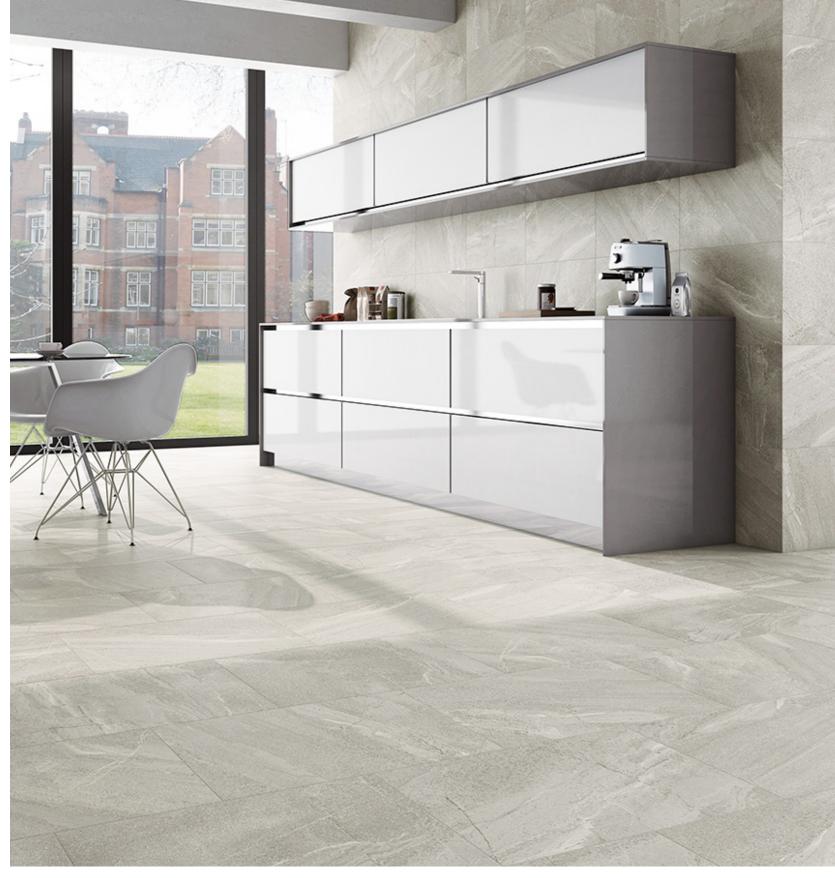

## SANDSTONE

Series: SANDSTONE

Material: PORCELAIN

Thickness: 5/16"

Appearance: STONE

Finish: MATTE

Edge Profile: PRESSED

Recommended Grout Joint: 3/16"

DCOF: > 0.42

Shade Variation: MODERATE V3

## **Available Colors:**

WHITE