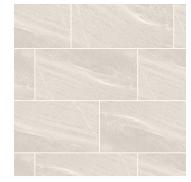

## SANDSTONE

Series: SANDSTONE

Material: PORCELAIN

Thickness: 5/16"

Appearance: STONE

Finish: MATTE

Edge Profile: PRESSED

Recommended Grout Joint: 3/16"

DCOF: > 0.42

Shade Variation: MODERATE V3

## **Available Colors:**

WHITE