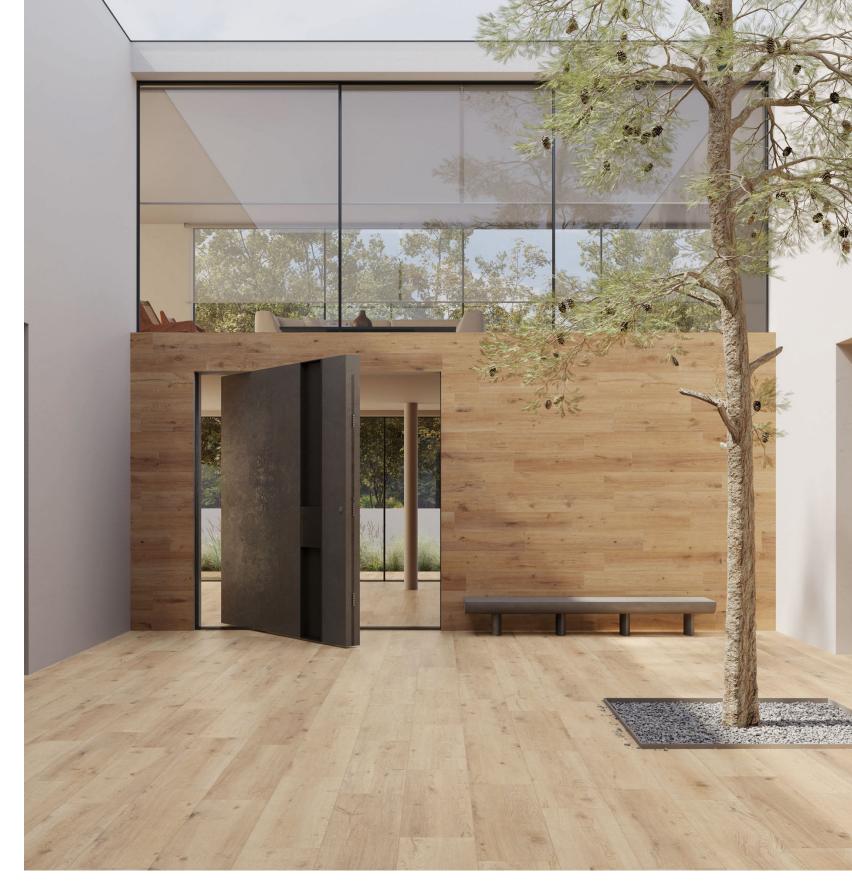

## REVER

Series: REVER

Material: PORCELAIN

Thickness: 3/8"

Appearance: WOOD

Finish: MATTE

Edge Profile: PRESSED

Recommended Grout Joint: 3/16"

## **Available Colors:**

WHEAT