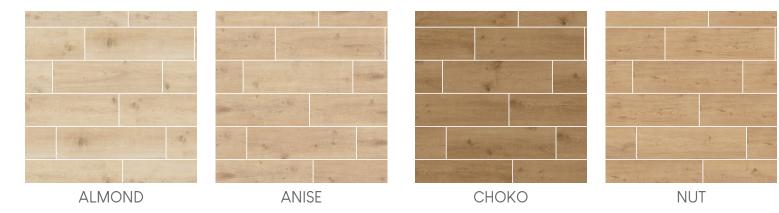

## REVER

Series: REVER

Material: PORCELAIN

Thickness: 3/8"

Appearance: WOOD

Finish: MATTE

Edge Profile: PRESSED

Recommended Grout Joint: 3/16"

DCOF: > 0.42

Shade Variation: MODERATE V3

## **Available Colors:**





WHEAT

## Available sizes:







## Product Notes:

All International Tile & Stone (ITS) ceramic products are manufactured in accordance with ANSI and ISO standards and meet the technical specifications as stated by the factory. Subtle variations in color, tone or other visual characteristics can occur between batches and/or manufacturing productions of both kiln-fired ceramic tile and natural stone products, and confirmation and acceptance must be based on observation of physical material at the job site and prior to installation. Digital images and other photographic marketing tools represent the general look of tile and stone, but often don't capture subtleties or other perceptible characteristics inherent in tile and stone products. For best results, installation should be perform