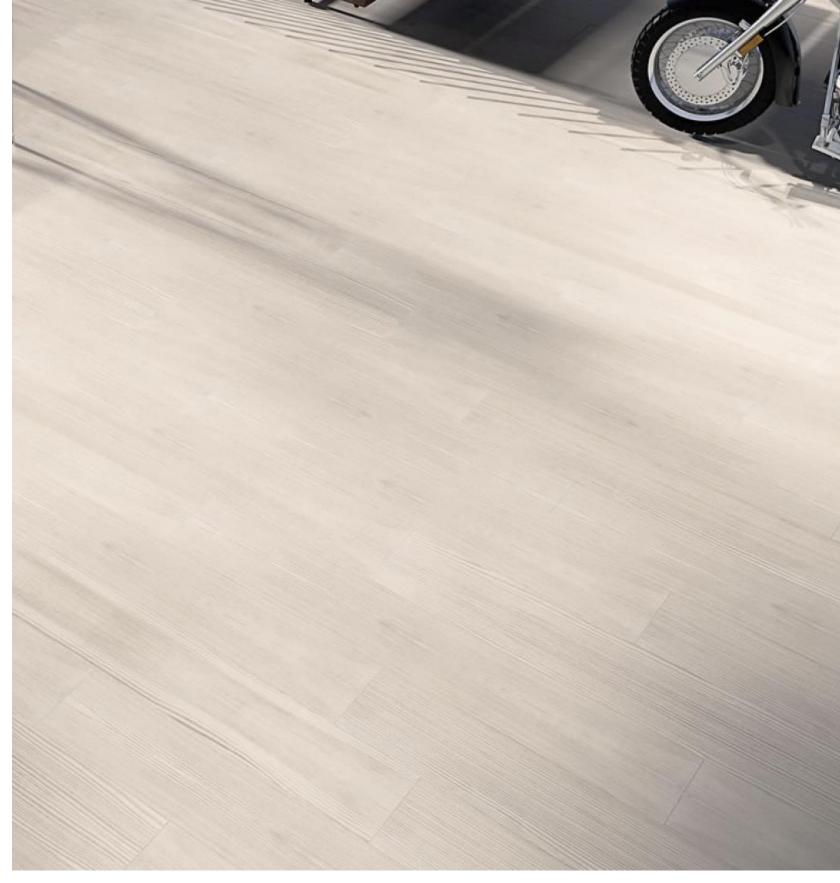

| Series:                  | LARIKS      |
|--------------------------|-------------|
| Material:                | PORCELAIN   |
| Thickness:               | 5/16"       |
| Appearance:              | WOOD        |
| Finish:                  | MATTE       |
| Edge Profile:            | PRESSED     |
| Recommended Grout Joint: | 3/16"       |
| DCOF:                    | > O.42      |
| Shade Variation:         | MODERATE V3 |

Available Colors:

Available sizes: