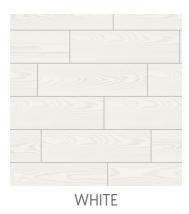

| Series:                  | LARIKS      |
|--------------------------|-------------|
| Material:                | PORCELAIN   |
| Thickness:               | 5/16"       |
| Appearance:              | WOOD        |
| Finish:                  | MATTE       |
| Edge Profile:            | PRESSED     |
| Recommended Grout Joint: | 3/16"       |
| DCOF:                    | > O.42      |
| Shade Variation:         | MODERATE V3 |

Available Colors:

Available sizes: