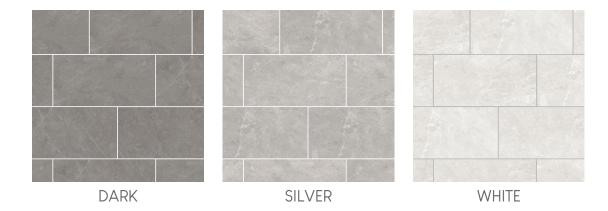

## GRAYSTONE

Series: GRAYSTONE

Material: PORCELAIN

Thickness: 5/16"

Appearance: STONE

Finish: MATTE

Edge Profile: PRESSED

Recommended Grout Joint: 3/16"

DCOF: > 0.42

Shade Variation: SLIGHT V2

## **Available Colors:**



## Available sizes:



12x24"

2x2" MOSAIC

3x12" BN



## **Product Notes:**

All International Tile & Stone (ITS) ceramic products are manufactured in accordance with ANSI and ISO standards and meet the technical specifications as stated by the factory. Subtle variations in color, tone or other visual characteristics can occur between batches and/or manufacturing productions of both kiln-fired ceramic tile and natural stone products, and confirmation and acceptance must be based on observation of physical material at the job site and prior to installation. Digital images and other photographic marketing tools represent the general look of tile and stone, but often don't capture subtleties or other perceptible characteristics inherent in tile and stone products. For best results, instal