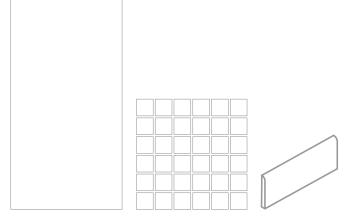

## GRAYSTONE

Series: GRAYSTONE

Material: PORCELAIN

Thickness: 5/16"

Appearance: STONE

Finish: MATTE

Edge Profile: PRESSED

Recommended Grout Joint: 3/16"

DCOF: > 0.42

Shade Variation: SLIGHT V2

## **Available Colors:**



## Available sizes:



12x24"

2x2" MOSAIC

3x12" BN



## **Product Notes:**

All International Tile & Stone (ITS) ceramic products are manufactured in accordance with ANSI and ISO standards and meet the technical specifications as stated by the factory. Subtle variations in color, tone or other visual characteristics can occur between batches and/or manufacturing productions of both kiln-fired ceramic tile and natural stone products, and confirmation and acceptance must be based on observation of physical material at the job site and prior to installation. Digital images and other photographic marketing tools represent the general look of tile and stone, but often don't capture subtleties or other perceptible characteristics inherent in tile and stone products. For best results, installation should be perfor