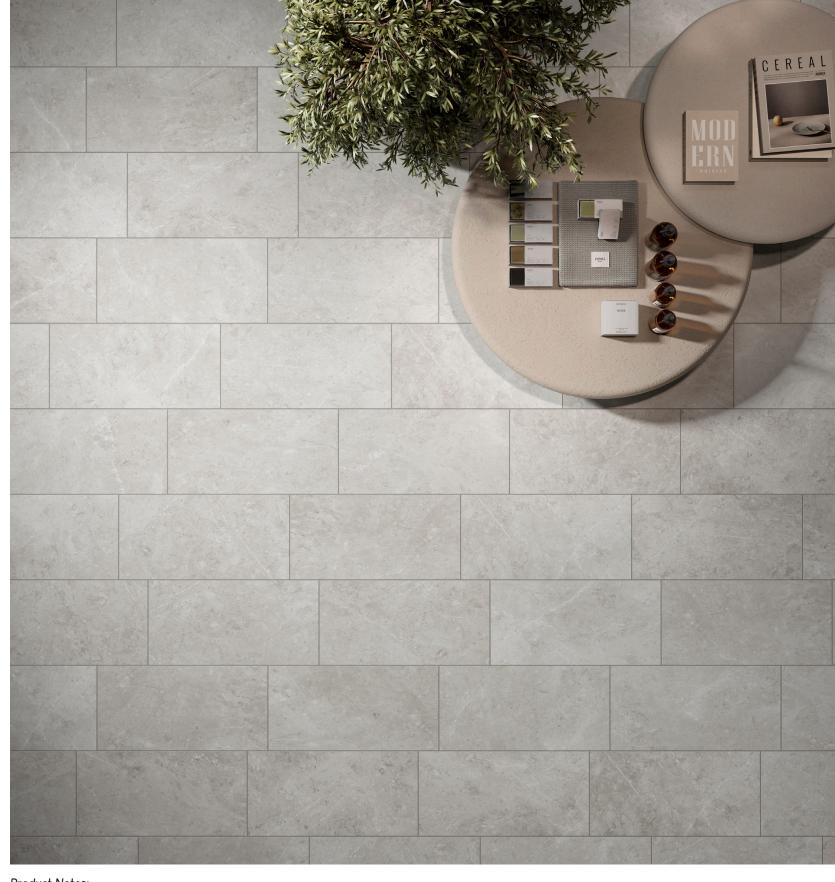

## GRAYSTONE

Series: GRAYSTONE

Material: PORCELAIN

Thickness: 5/16"

Appearance: STONE

Finish: MATTE

Edge Profile: PRESSED

Recommended Grout Joint: 3/16"

## **Product Notes:**

All International Tile & Stone (ITS) ceramic products are manufactured in accordance with ANSI and ISO standards and meet the technical specifications as stated by the factory. Subtle variations in color, tone or other visual characteristics can occur between batches and/or manufacturing productions of both kiln-fired ceramic tile and natural stone products, and confirmation and acceptance must be based on observation of physical material at the job site and prior to installation. Digital images and other photographic marketing tools represent the general look of tile and stone, but often don't capture subtleties or other perceptible characteristics inherent in tile and stone products. For best results, installation should be performed by a licensed industry professional in accordance with TCNA and NTCA standards. ITS is not responsible for any issue as a result of product misuse or inferior craftsmanship.