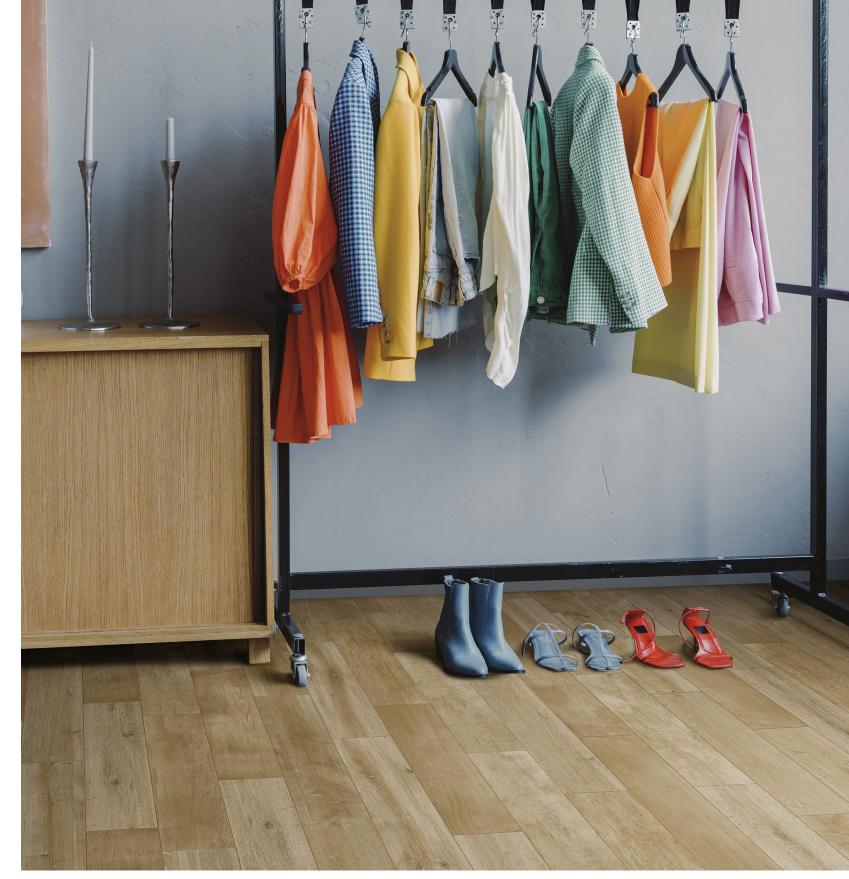

## LUMBER

| Series:                  | LUMBER      |
|--------------------------|-------------|
| Material:                | PORCELAIN   |
| Thickness:               | 3/8"        |
| Appearance:              | WOOD        |
| Finish:                  | MATTE       |
| Edge Profile:            | PRESSED     |
| Recommended Grout Joint: | 3/16"       |
| DCOF:                    | > 0.42      |
| Shade Variation:         | MODERATE V3 |

## Available Colors:

BIANCO

GREY

HONEY

Available sizes: