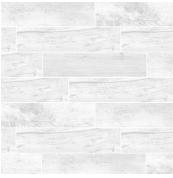

## LUMBER

| Series:                  | LUMBER      |
|--------------------------|-------------|
| Material:                | PORCELAIN   |
| Thickness:               | 3/8"        |
| Appearance:              | WOOD        |
| Finish:                  | MATTE       |
| Edge Profile:            | PRESSED     |
| Recommended Grout Joint: | 3/16"       |
| DCOF:                    | > 0.42      |
| Shade Variation:         | MODERATE V3 |

## Available Colors:

BIANCO

GREY

HONEY

Available sizes: