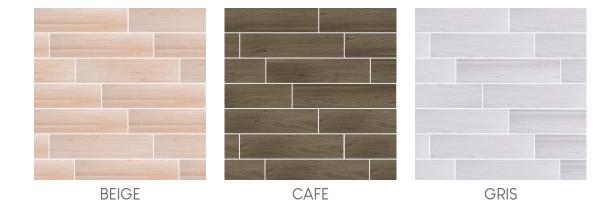

## MADERAS NOGAL

Series: MADERAS NOGAL

Material: CERAMIC

Thickness: 5/16"

Appearance: WOOD

Finish: MATTE

Edge Profile: PRESSED

Recommended Grout Joint: 3/16"

DCOF: > 0.42

Shade Variation: MODERATE V3

## **Available Colors:**



## Available sizes:





## Product Notes:

All International Tile & Stone (ITS) ceramic products are manufactured in accordance with ANSI and ISO standards and meet the technical specifications as stated by the factory. Subtle variations in color, tone or other visual characteristics can occur between batches and/or manufacturing productions of both kiln-fired ceramic tile and natural stone products, and confirmation and acceptance must be based on observation of physical material at the job site and prior to installation. Digital images and other photographic marketing tools represent the general look of tile and stone, but often don't capture subtleties or other perceptible characteristics inherent in tile and stone products. For best results, installation should be performed by a lic