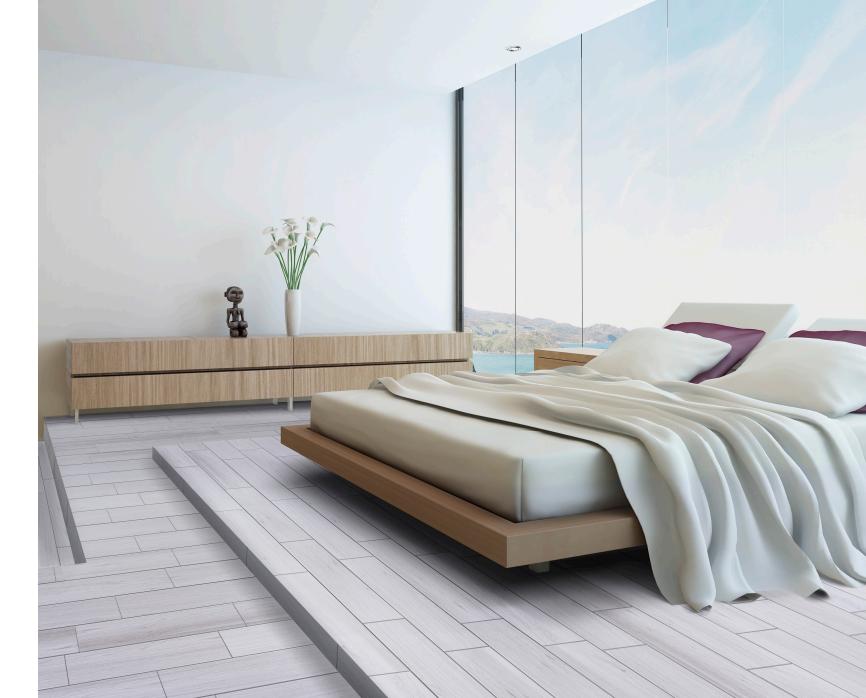

## MADERAS NOGAL

Series: MADERAS NOGAL

Material: CERAMIC

Thickness: 5/16"

Appearance: WOOD

Finish: MATTE

Edge Profile: PRESSED

Recommended Grout Joint: 3/16"