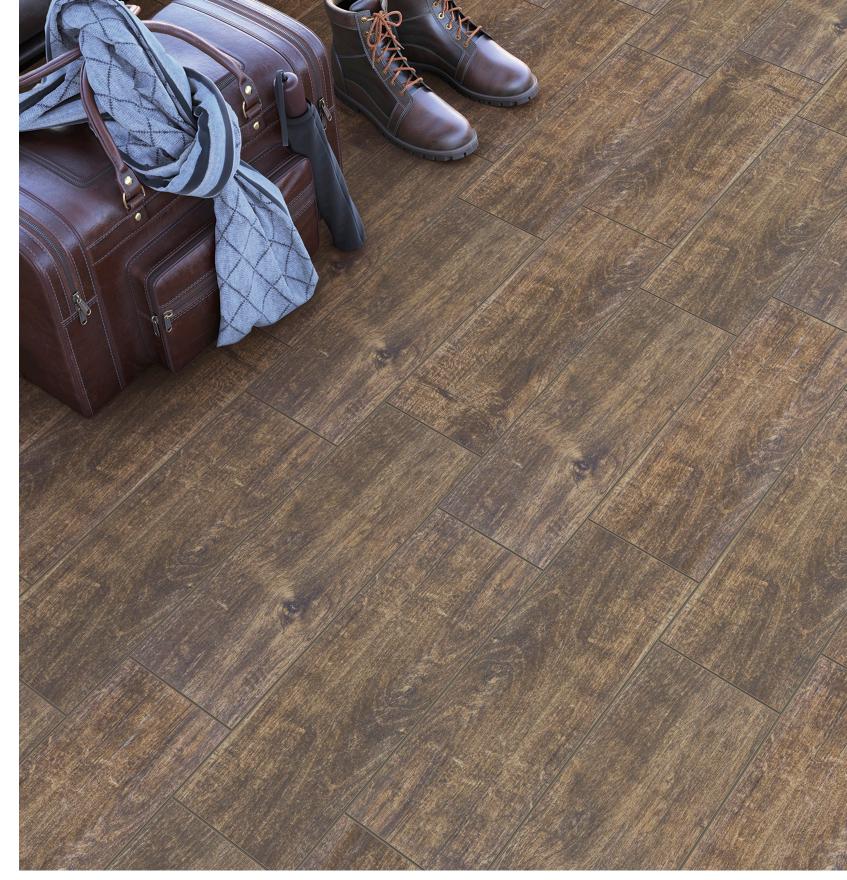

| Series:                  | YUKA        |
|--------------------------|-------------|
| Material:                | PORCELAIN   |
| Thickness:               | 5/16"       |
| Appearance:              | WOOD        |
| Finish:                  | MATTE       |
| Edge Profile:            | PRESSED     |
| Recommended Grout Joint: | 3/16"       |
| DCOF:                    | > 0.42      |
| Shade Variation:         | MODERATE V3 |