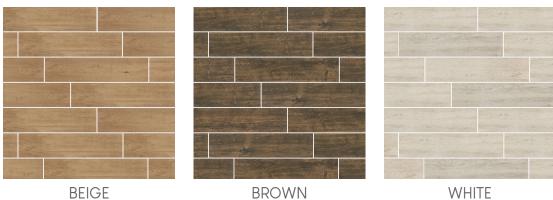

| Series:                  | YUKA        |
|--------------------------|-------------|
| Material:                | PORCELAIN   |
| Thickness:               | 5/16"       |
| Appearance:              | WOOD        |
| Finish:                  | MATTE       |
| Edge Profile:            | PRESSED     |
| Recommended Grout Joint: | 3/16"       |
| DCOF:                    | > 0.42      |
| Shade Variation:         | MODERATE V3 |

Available Colors:



BEIGE

BROWN

Available sizes:





## **Product Notes:**

All International Tile & Stone (ITS) ceramic products are manufactured in accordance with ANSI and ISO standards and meet the technical specifications as stated by the factory. Subtle variations in color, tone or other visual characteristics can occur between batches and/or manufacturing productions of both kiln-fired ceramic tile and natural stone products, and confirmation and acceptance must be based on observation of physical material at the job site and prior to installation. Digital images and other photographic marketing tools represent the general look of tile and stone, but often don't capture subtleties or other perceptible characteristics inherent in tile and stone products. For best results, installation should be per