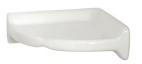

Ceramic Shower Shelf
White

Type Ceramic
Size 8.5"
Thickness 2-5/8"
Finish Glossy

Marble Shower Shelf

Botticino

Type Engineered Marble
Size 9"
Thickness 3/4"
Finish Honed

Clear Glass Shower Shelf
Radius

Type Glass
Size 10"
Thickness 1/2"
Finish Clear