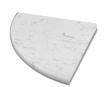

Marble Shower Shelf
Carrara

Type Engineered Marble
Size 9"
Thickness 3/4"
Finish Honed

Clear Glass Shower Shelf Geometric

Type Glass
Size 7x14"
Thickness 7/16"
Finish Clear