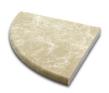

Ceramic Shower Shelf
White

Type Ceramic
Size 8.5"
Thickness 2-5/8"
Finish Glossy

Marble Shower Shelf

Botticino

Type Engineered Marble
Size 9"
Thickness 3/4"
Finish Honed

Clear Glass Shower Shelf
Radius

Type Glass
Size 10"
Thickness 1/2"
Finish Clear