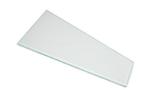

Ceramic Shower Shelf
White

Type Ceramic
Size 8.5"
Thickness 2-5/8"
Finish Glossy

Marble Shower Shelf

Botticino

Type Engineered Marble
Size 9"
Thickness 3/4"
Finish Honed

Clear Glass Shower Shelf
Radius

Type Glass
Size 10"
Thickness 1/2"
Finish Clear