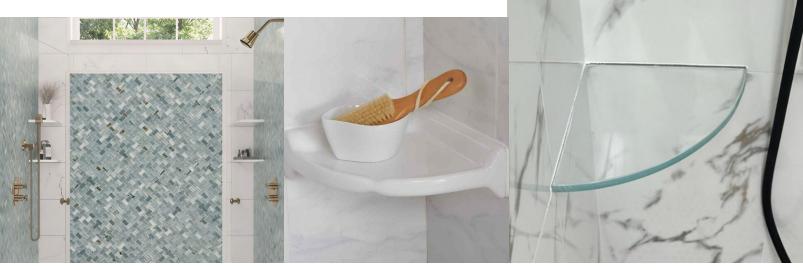

## **Shower Shelves**

Shower shelves are a helpful addition to any bathroom. They give you a place to keep your shampoo, conditioner, soap, and razors for easy accessibility. We stock a variety of sizes and materials, so you can choose one that fits your bathroom's look and specific storage needs. They don't just keep your shower organized, but they can also add style to your bathroom.