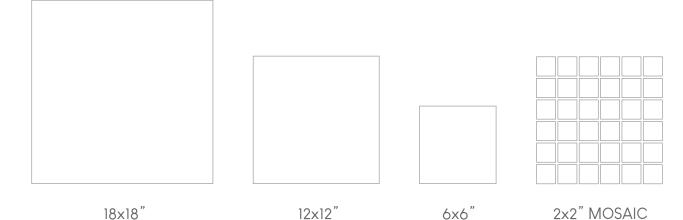

## BOSTON

Series: BOSTON

Material: CERAMIC

Thickness: 1/4"

Appearance: STONE

Finish: MATTE

Edge Profile: PRESSED

Recommended Grout Joint: 3/16"

DCOF: < 0.40

Shade Variation: MODERATE V3

## **Available Colors:**



## Available sizes:





## Product Notes

3x12" BN

All International Tile & Stone (ITS) ceramic products are manufactured in accordance with ANSI and ISO standards and meet the technical specifications as stated by the factory. Subtle variations in color, tone or other visual characteristics can occur between batches and/or manufacturing productions of both kiln-fired ceramic tile and natural stone products, and confirmation and acceptance must be based on observation of physical material at the job site and prior to installation. Digital images and other photographic marketing tools represent the general look of tile and stone, but often don't capture subtleties or other perceptible characteristics inherent in tile and stone products. For best results, installation should be performed by a licensed industry