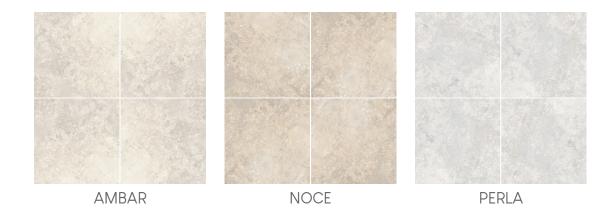

## BOSTON

Series: BOSTON

Material: CERAMIC

Thickness: 1/4"

Appearance: STONE

Finish: MATTE

Edge Profile: PRESSED

Recommended Grout Joint: 3/16"

DCOF: < 0.40

Shade Variation: MODERATE V3

## **Available Colors:**



## Available sizes:





## Product Notes

3x12" BN

All International Tile & Stone (ITS) ceramic products are manufactured in accordance with ANSI and ISO standards and meet the technical specifications as stated by the factory. Subtle variations in color, tone or other visual characteristics can occur between batches and/or manufacturing productions of both kiln-fired ceramic tile and natural stone products, and confirmation and acceptance must be based on observation of physical material at the job site and prior to installation. Digital images and other photographic marketing tools represent the general look of tile and stone, but often don't capture subtleties or other perceptible characteristics inherent in tile and stone products. For best results, installation should be performed