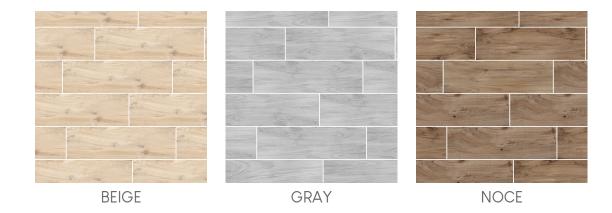

## BARTON CREEK

Series: BARTON CREEK

Material: PORCELAIN

Thickness: 5/16"

Appearance: WOOD

Finish: MATTE

Edge Profile: PRESSED

Recommended Grout Joint: 3/16"

DCOF: > 0.42

Shade Variation: MODERATE V3

## **Available Colors:**



## Available sizes:







## Product Notes:

All International Tile & Stone (ITS) ceramic products are manufactured in accordance with ANSI and ISO standards and meet the technical specifications as stated by the factory. Subtle variations in color, tone or other visual characteristics can occur between batches and/or manufacturing productions of both kiln-fired ceramic tile and natural stone products, and confirmation and acceptance must be based on observation of physical material at the job site and prior to installation. Digital images and other photographic marketing tools represent the general look of tile and stone, but often don't capture subtleties or other perceptible characteristics inherent in tile and stone products. For best results, installation should be performed by a l