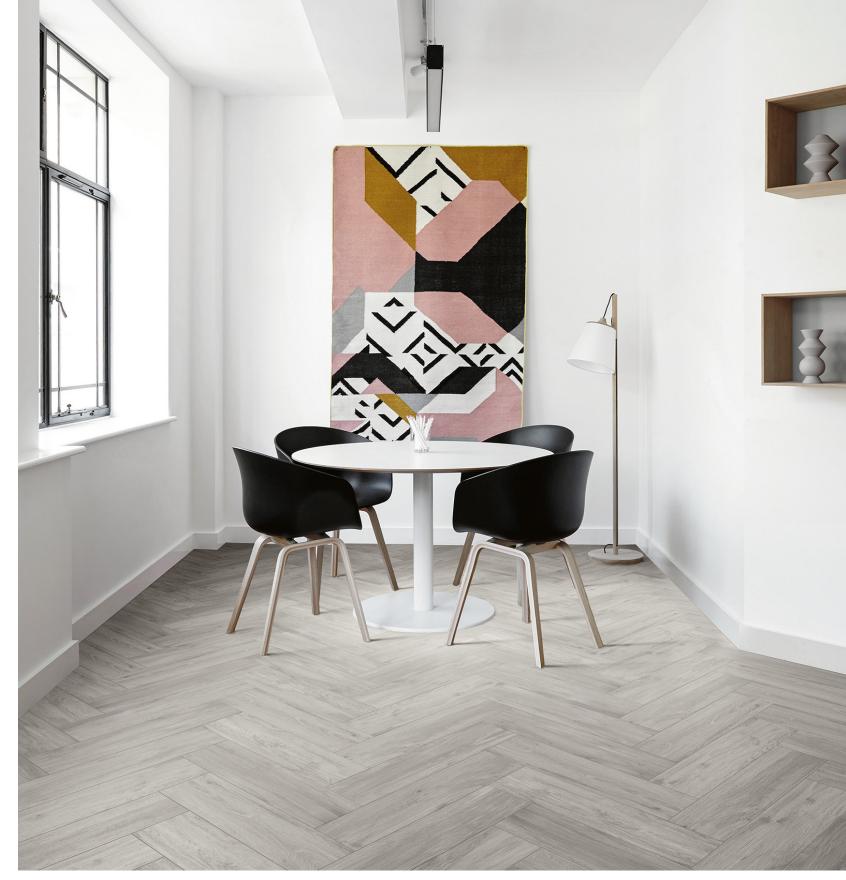

## BARTON CREEK

Series: BARTON CREEK

Material: PORCELAIN

Thickness: 5/16"

Appearance: WOOD

Finish: MATTE

Edge Profile: PRESSED

Recommended Grout Joint: 3/16"

DCOF: > 0.42

Shade Variation: MODERATE V3