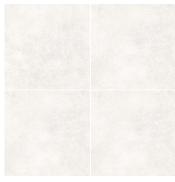

## JASPER

Series: JASPER

Material: CERAMIC

Thickness: 1/4"

Appearance: STONE

Finish: MATTE

Edge Profile: PRESSED

Recommended Grout Joint: 3/16"

## **Available Colors:**

SAND

SILVER