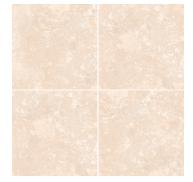

## JASPER

Series: JASPER

Material: CERAMIC

Thickness: 1/4"

Appearance: STONE

Finish: MATTE

Edge Profile: PRESSED

Recommended Grout Joint: 3/16"

## **Available Colors:**

SAND

SILVER